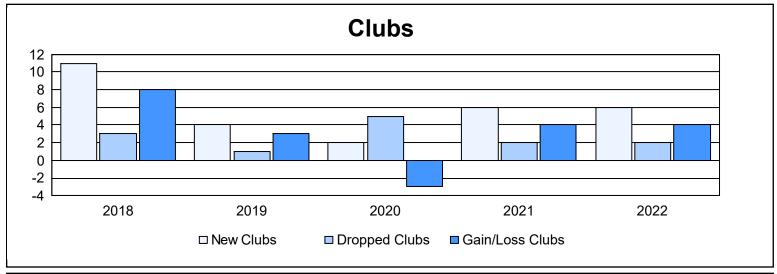

District 308 B1 As of June 2022 Cumulative

| Year      | New<br>Clubs | Dropped<br>Clubs | Gain/<br>Loss<br>Clubs | New<br>Members | Charter<br>Members | Reinstate<br>Members | Transfer<br>Members | Total<br>Member<br>Added | Total<br>Members<br>Dropped | Gain/<br>Loss<br>Members |
|-----------|--------------|------------------|------------------------|----------------|--------------------|----------------------|---------------------|--------------------------|-----------------------------|--------------------------|
| 2017-2018 | 11           | 3                | 8                      | 513            | 282                | 13                   | 7                   | 815                      | 571                         | 244                      |
| 2018-2019 | 4            | 1                | 3                      | 544            | 145                | 24                   | 76                  | 789                      | 645                         | 144                      |
| 2019-2020 | 2            | 5                | -3                     | 420            | 88                 | 29                   | 11                  | 548                      | 642                         | -94                      |
| 2020-2021 | 6            | 2                | 4                      | 424            | 150                | 15                   | 29                  | 618                      | 521                         | 97                       |
| 2021-2022 | 6            | 2                | 4                      | 354            | 213                | 68                   | 6                   | 641                      | 638                         | 3                        |
| Average   | 6            | 3                | 3                      | 451            | 176                | 30                   | 26                  | 682                      | 603                         | 79                       |